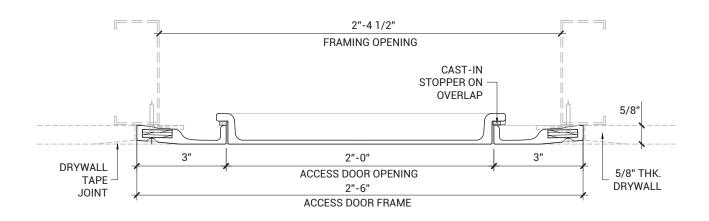

### STANDARD SIZES:

| PART CODE | CORNER TYPE | ACCESS OPENING | ROUGH OPENING * | APPROX. WEIGHT |
|-----------|-------------|----------------|-----------------|----------------|
| AP-DR0909 | RADIUS      | 9IN. x 9IN.    | 15IN. x 15IN.   | 6lbs           |
| AP-DR1212 | RADIUS      | 12IN. x 12IN.  | 18IN. x 18IN.   | 9lbs           |
| AP-DR1616 | RADIUS      | 16IN. x 16IN.  | 22IN. x 22IN.   | 10lbs          |
| AP-DR1818 | RADIUS      | 18IN. x 18IN.  | 24IN. x 24IN.   | 11lbs          |
| AP-DR2424 | RADIUS      | 24IN. x 24IN.  | 30IN. x 30IN.   | 16lbs          |
| AP-DR3636 | RADIUS      | 36IN. x 36IN.  | 42IN. x 42IN.   | 31lbs          |

Rough opening is door size + 1/4 inch minimum. Additional sizes available, call for more information.

For detailed specifications see submittal sheet