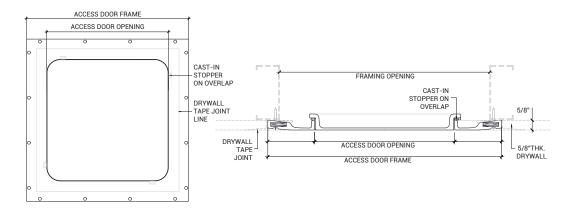

### DIMENSIONS AND APPEARANCE

>> CLICK TO VIEW ADDITIONAL DETAILS AND PRICING <<

### STANDARD SIZES:

| PART CODE | CORNER TYPE | ACCESS OPENING | ROUGH OPENING * | APPROX. WEIGHT |
|-----------|-------------|----------------|-----------------|----------------|
| AP-DR0909 | RADIUS      | 9IN. x 9IN.    | 15IN. x 15IN.   | 6lbs           |
| AP-DR1212 | RADIUS      | 12IN. x 12IN.  | 18IN. x 18IN.   | 9lbs           |
| AP-DR1616 | RADIUS      | 16IN. x 16IN.  | 22IN. x 22IN.   | 10lbs          |
| AP-DR1818 | RADIUS      | 18IN. x 18IN.  | 24IN. x 24IN.   | 11lbs          |
| AP-DR2424 | RADIUS      | 24IN. x 24IN.  | 30IN. x 30IN.   | 16lbs          |
| AP-DR3636 | RADIUS      | 36IN. x 36IN.  | 42IN. x 42IN.   | 31lbs          |

Rough opening is door size + 1/4 inch minimum. Additional sizes available, call for more information.

For detailed specifications see submittal sheet