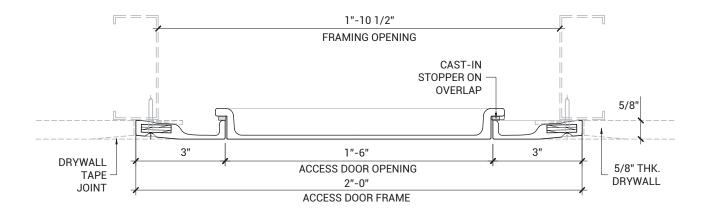

### STANDARD SIZES:

| PART CODE | CORNER TYPE | ACCESS OPENING | ROUGH OPENING * | APPROX. WEIGHT |
|-----------|-------------|----------------|-----------------|----------------|
| AP-DR0909 | RADIUS      | 9IN. x 9IN.    | 15IN. x 15IN.   | 6lbs           |
| AP-DR1212 | RADIUS      | 12IN. x 12IN.  | 18IN. x 18IN.   | 9lbs           |
| AP-DR1616 | RADIUS      | 16IN. x 16IN.  | 22IN. x 22IN.   | 10lbs          |
| AP-DR1818 | RADIUS      | 18IN. x 18IN.  | 24IN. x 24IN.   | 11lbs          |
| AP-DR2424 | RADIUS      | 24IN. x 24IN.  | 30IN. x 30IN.   | 16lbs          |
| AP-DR3636 | RADIUS      | 36IN. x 36IN.  | 42IN. x 42IN.   | 31lbs          |

Rough opening is door size + 1/4 inch minimum. Additional sizes available, call for more information.

For detailed specifications see submittal sheet