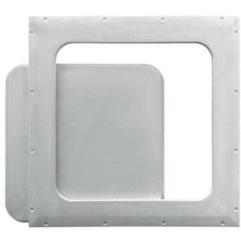

### **DESCRIPTION**

The AP-DR Gypsum Access Panels manufactured by Wind-lock® are designed to be an attractive alternative to typical access panels in commercial and residential buildings. These panels can be used in ceilings and walls. Their glass-fiber-reinforced-gypsum (GFRG) based construction can't rust and blends seamlessly with new or retrofitted drywall ceilings and walls. The design of the stealth, drop-in access panel ensures that your aesthetic style is noticed and not your access panels.

### **FEATURES**

- · Aesthetic Excellence
- · Durability and Longevity
- Unobtrusive Design
- Versatility

### **SPECIFICATIONS**

**MATERIAL**: Glass-fiber-reinforced gypsum (GFRG).

FINISH: Primed for paint, allowing you to customize it to your space.

INSTALLATION: Drop-in design for seamless integration.

SIZES: Available in various standard dimensions.