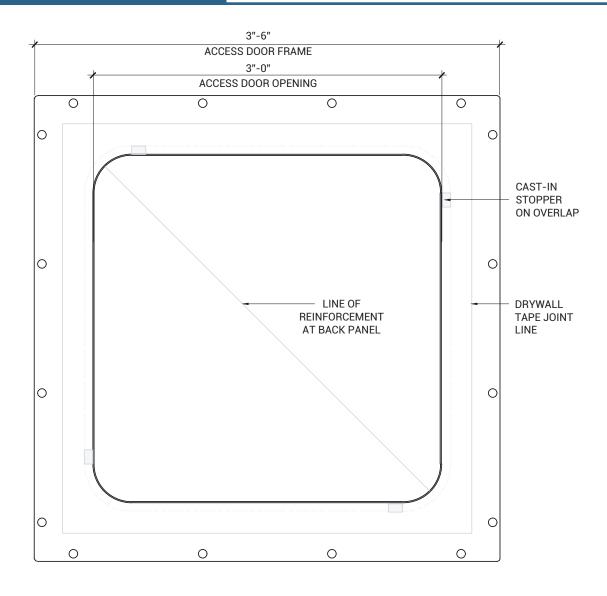

### STANDARD SIZES:

| PART CODE | CORNER TYPE | ACCESS OPENING | ROUGH OPENING * | APPROX. WEIGHT |
|-----------|-------------|----------------|-----------------|----------------|
| AP-DR0909 | RADIUS      | 9IN. x 9IN.    | 15IN. x 15IN.   | 6lbs           |
| AP-DR1212 | RADIUS      | 12IN. x 12IN.  | 18IN. x 18IN.   | 9lbs           |
| AP-DR1616 | RADIUS      | 16IN. x 16IN.  | 22IN. x 22IN.   | 10lbs          |
| AP-DR1818 | RADIUS      | 18IN. x 18IN.  | 24IN. x 24IN.   | 11lbs          |
| AP-DR2424 | RADIUS      | 24IN. x 24IN.  | 30IN. x 30IN.   | 16lbs          |
| AP-DR3636 | RADIUS      | 36IN. x 36IN.  | 42IN. x 42IN.   | 31lbs          |

Rough opening is door size + 1/4 inch minimum. Additional sizes available, call for more information.

For detailed specifications see submittal sheet