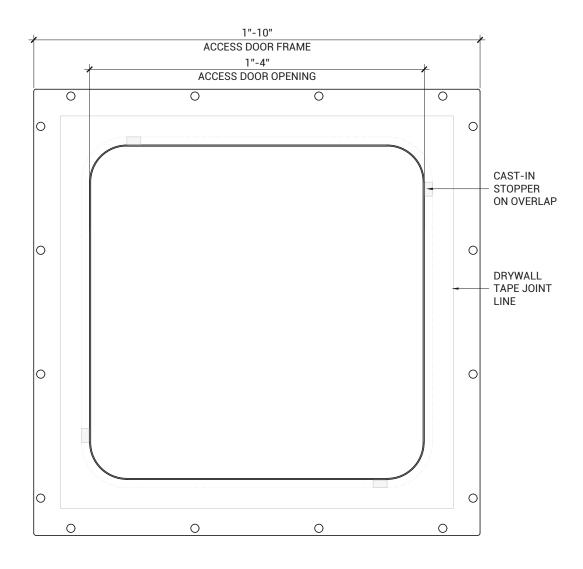

### DIMENSIONS AND APPEARANCE

>> CLICK TO VIEW ADDITIONAL DETAILS AND PRICING <<

### STANDARD SIZES:

| PART CODE | CORNER TYPE | ACCESS OPENING | ROUGH OPENING * | APPROX. WEIGHT |
|-----------|-------------|----------------|-----------------|----------------|
| AP-DR0909 | RADIUS      | 9IN. x 9IN.    | 15IN. x 15IN.   | 6lbs           |
| AP-DR1212 | RADIUS      | 12IN. x 12IN.  | 18IN. x 18IN.   | 9lbs           |
| AP-DR1616 | RADIUS      | 16IN. x 16IN.  | 22IN. x 22IN.   | 10lbs          |
| AP-DR1818 | RADIUS      | 18IN. x 18IN.  | 24IN. x 24IN.   | 11lbs          |
| AP-DR2424 | RADIUS      | 24IN. x 24IN.  | 30IN. x 30IN.   | 16lbs          |
| AP-DR3636 | RADIUS      | 36IN. x 36IN.  | 42IN. x 42IN.   | 31lbs          |

Rough opening is door size + 1/4 inch minimum. Additional sizes available, call for more information.

For detailed specifications see submittal sheet