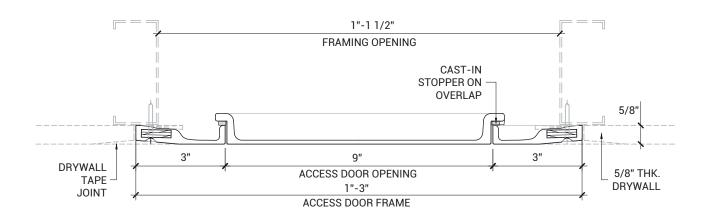

### DIMENSIONS AND APPEARANCE

>> CLICK TO VIEW ADDITIONAL DETAILS AND PRICING <<

### STANDARD SIZES:

| PART CODE | CORNER TYPE | ACCESS OPENING | ROUGH OPENING * | APPROX. WEIGHT |
|-----------|-------------|----------------|-----------------|----------------|
| AP-DR0909 | RADIUS      | 9IN. x 9IN.    | 15IN. x 15IN.   | 6lbs           |
| AP-DR1212 | RADIUS      | 12IN. x 12IN.  | 18IN. x 18IN.   | 9lbs           |
| AP-DR1616 | RADIUS      | 16IN. x 16IN.  | 22IN. x 22IN.   | 10lbs          |
| AP-DR1818 | RADIUS      | 18IN. x 18IN.  | 24IN. x 24IN.   | 11lbs          |
| AP-DR2424 | RADIUS      | 24IN. x 24IN.  | 30IN. x 30IN.   | 16lbs          |
| AP-DR3636 | RADIUS      | 36IN. x 36IN.  | 42IN. x 42IN.   | 31lbs          |

Rough opening is door size + 1/4 inch minimum. Additional sizes available, call for more information.

For detailed specifications see submittal sheet