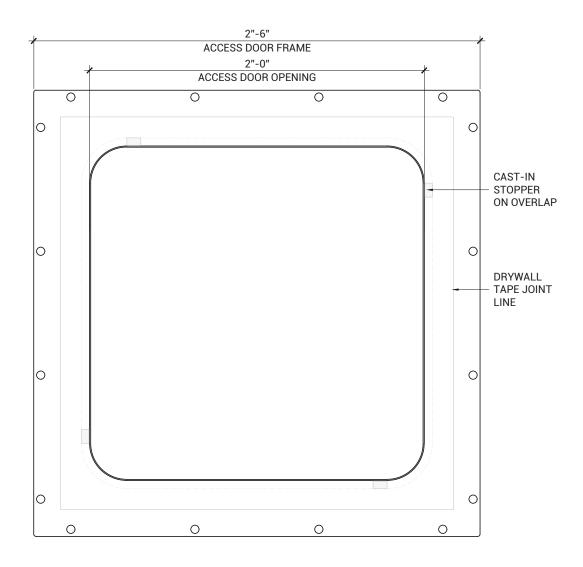

### STANDARD SIZES:

| PART CODE | CORNER TYPE | ACCESS OPENING | ROUGH OPENING * | APPROX. WEIGHT |
|-----------|-------------|----------------|-----------------|----------------|
| AP-DR0909 | RADIUS      | 9IN. x 9IN.    | 15IN. x 15IN.   | 6lbs           |
| AP-DR1212 | RADIUS      | 12IN. x 12IN.  | 18IN. x 18IN.   | 9lbs           |
| AP-DR1616 | RADIUS      | 16IN. x 16IN.  | 22IN. x 22IN.   | 10lbs          |
| AP-DR1818 | RADIUS      | 18IN. x 18IN.  | 24IN. x 24IN.   | 11lbs          |
| AP-DR2424 | RADIUS      | 24IN. x 24IN.  | 30IN. x 30IN.   | 16lbs          |
| AP-DR3636 | RADIUS      | 36IN. x 36IN.  | 42IN. x 42IN.   | 31lbs          |

Rough opening is door size + 1/4 inch minimum. Additional sizes available, call for more information.

For detailed specifications see submittal sheet