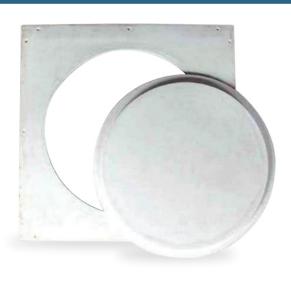

### **DESCRIPTION**

Compliment any design by using our Round Stealth Access Panel.

The innovative round Stealth Access Panel is made of GFRG (glass fiber reinforced gypsum). They are designed to blend seamlessly into a drywall ceiling when circular light fixtures, speakers, or smoke detectors are being used to maintain the aesthetic theme in the design.

#### **FEATURES**

- · Tapered edge for tape joint
- Easily Textured
- Lightweight
- Blends into Surrounding Drywall
- · No shrinking or cracking
- Concealed hinge
- Single trade installation
- Pre-spotted fastener holes
- Reduces Labor Costs