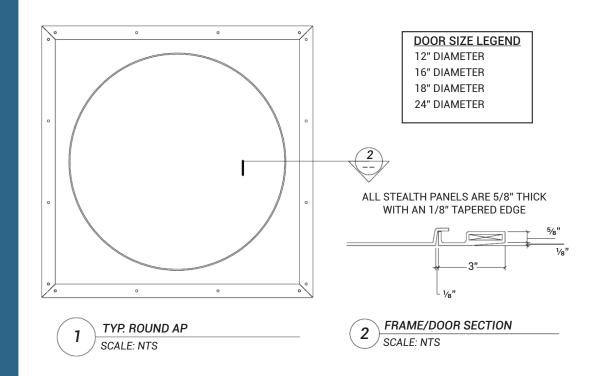

#### **SPECIFICATION**

MATERIAL: Glass fiber reinforced

SHELL THICKNESS: 5/8" lightweight gypsum

EDGE THICKNESS: The panel has an edge thickness to accomodate 5/8" drywall

FINISH: White

#### **FEATURES**

- · Tapered edge for tape joint
- Easily Textured
- Lightweight
- Blends into Surrounding Drywall
- · No shrinking or cracking
- Concealed hinge
- Single trade installation
- Pre-spotted fastener holes
- Reduces Labor Costs