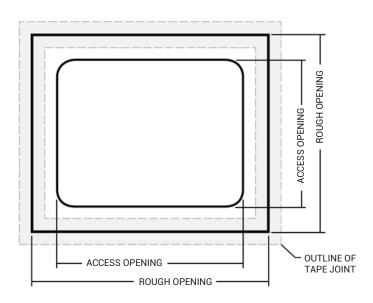

## DIMENSIONS AND APPEARANCE

### STANDARD SIZES:

| MODEL NO.   | DOOR SIZE<br>H x W | ROUGH OPENING<br>H x W |
|-------------|--------------------|------------------------|
| TRHAP-9X9   | 9X9                | 15X15                  |
| TRHAP-12X12 | 12X12              | 18X18                  |
| TRHAP-16X16 | 16X16              | 22X22                  |
| TRHAP-18X18 | 18X18              | 24X24                  |
| TRHAP-24X24 | 24X24              | 30X30                  |